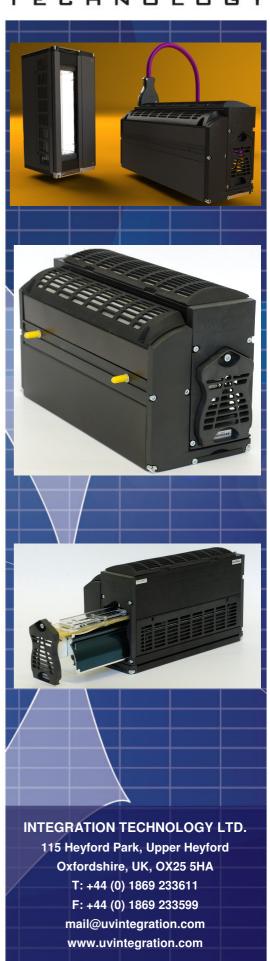

The 140 and 170 can also be supplied complete with the proven SubZero integral high-speed electronic shutter. This system features a programmed electronic actuation ensuring a fast cycle time (80ms) with inertia-less braking, enabling the shutter to be closed or opened during the print cycle without transmitting vibration to the print engine. Detailed research and lengthy cycle testing has enabled a design that offers exceptional service life eliminating unnecessary downtime and maintenance.

### **Additional SubZero Options**

- High Speed Electronic Shutter
- Alternative bulb spectra 'H', 'D', 'V' or 'A'
- Enhanced optics

## **Power Supply**

Switch-mode Electronic