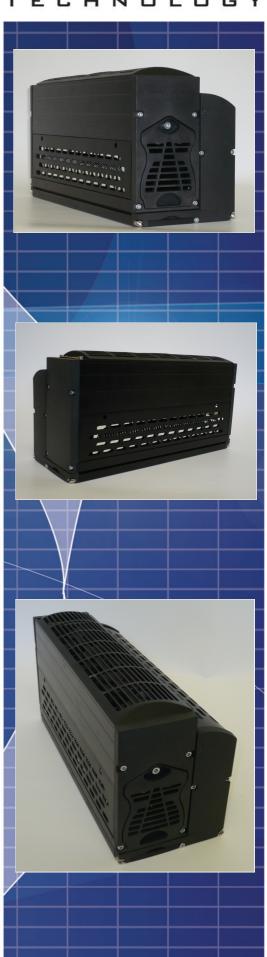

#### **Powerful UV Output**

Integration Technology Ltd has further increased the scope of the world leading SubZero range of UV systems with the introduction of the SubZero 140 and 170, in both shuttered and non-shuttered versions.

The new systems also feature the recently introduced 'EO' package. Through the use of advanced new materials and enhanced optics the SubZero 140 and 170 deliver a 16% increase in UV output. With a 140mm or 170mm cure length the new lamp units deliver 230% more UV energy than the existing SubZero 085 while maintaining the small footprint required for easy integration.

#### **SubZero Standard Features**

- Ultra light weight with compact 'footprint'
- High intensity reflector system
- Replaceable quartz front plate
- Quick change lamp cassette
- Advanced halide bulb technology
- Integrated air-cooling
- Switch-mode electronic power supply
- Hi-flex plug and socket cabling connections
- One year Integration Technology Warranty